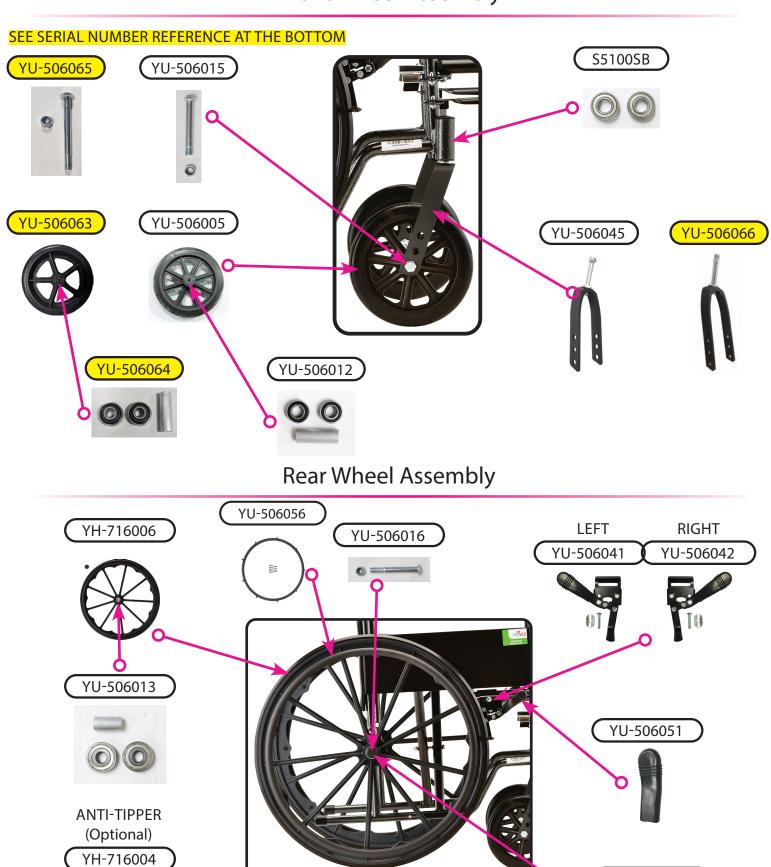

## Front Wheel Assembly

YU-506060

|             | Item Number 5080S/5080SE                   |      |  |
|-------------|--------------------------------------------|------|--|
|             | 5080 Steel Wheelchair                      |      |  |
| nova        | SERIAL # BEGINNING WITH "YH"               |      |  |
| ITEM NUMBER | DESCRIPTION                                | UOM  |  |
| YH-716004   | ANTI-TIPPER BLACK ADJ (PAIR)               | PAIR |  |
| YU-506052   | ARM PAD FULL LENGTH WITH SCREW             | EACH |  |
| YU-506016   | AXLE REAR                                  | SET  |  |
| YU-506015   | AXLE SET FOR 8" WHEEL                      | SET  |  |
| YU-506013   | BEARING & SPACER SET FOR 24" WHEEL         | SET  |  |
| YU-506012   | BEARING & SPACER SET FOR 8" WHEEL          | SET  |  |
| YU-506041   | BRAKE LEFT                                 | EACH |  |
| YU-506042   | BRAKE RIGHT                                | EACH |  |
| YU-506011   | CAP FOR FOOTREST (PAIR)                    | PAIR |  |
| W-7001      | ELEVATING LEG RESTS                        | EACH |  |
| YU-506003   | FOOT PLATE (PAIR)                          | PAIR |  |
| YH-5000BK   | FOOTRESTS BLK FOR H/T                      | PAIR |  |
| YU-506045   | FORK FOR FRONT WHEEL                       | EACH |  |
| YU-506039   | GRIP (PAIR)                                | PAIR |  |
| YU-506056   | HAND RIM FOR 24" WHEEL - INCLUDES 9 SCREWS | EACH |  |
| YU-506060   | HUB CAP FOR 24" WHEEL                      | PAIR |  |
| YU-506037   | PANEL FOR FULL ARM FIXED                   | EACH |  |
| YU-506024   | PIN (4PCS) FOR FOOTREST                    | SET  |  |
| YU-506054   | PLUG (PAIR) FOR FOOT REST                  | PAIR |  |
| YU-506048   | PLUG (PAIR) FOR FRAME                      | PAIR |  |
| YU-506046   | SCREW CENTER FOR CROSSBAR                  | EACH |  |
| YU-506055   | SCREW FOR ARM PAD (2 PCS)                  | PAIR |  |
| YU-506058   | SCREW FOR PANEL/SKIRT GUARD                | PAIR |  |
| YU-506034   | SEAT BELT FOR WHEELCHAIR                   | EACH |  |
| YU-506047   | SEAT GLIDE FRONT (PAIR)                    | PAIR |  |
| YU-506023   | SEAT GLIDE REAR                            | EACH |  |
| S5100SB     | SWIVEL BEARING (PAIR)                      | PAIR |  |
| YU-506051   | TIP FOR BRAKE                              | EACH |  |
| YU-508001   | UPHOLSTERY BACK (VINYL)                    | EACH |  |
| YU-508002   | UPHOLSTERY SEAT (VINYL)                    | EACH |  |
| YU-506005   | WHEEL 8" FRONT                             | EACH |  |
| YH-716006   | WHEEL REAR WITH CAP                        | EACH |  |

| ITEM NUMBER | DESCRIPTION                       | UOM  |
|-------------|-----------------------------------|------|
| YU-506065   | AXLE SET FOR 8"WHEEL              | SET  |
| YU-506064   | BEARING & SPACER SET FOR 8" WHEEL | SET  |
| YU-506066   | FORK FOR FRONT WHEEL              | EACH |
| YU-506063   | WHEEL 8" FRONT                    | EACH |