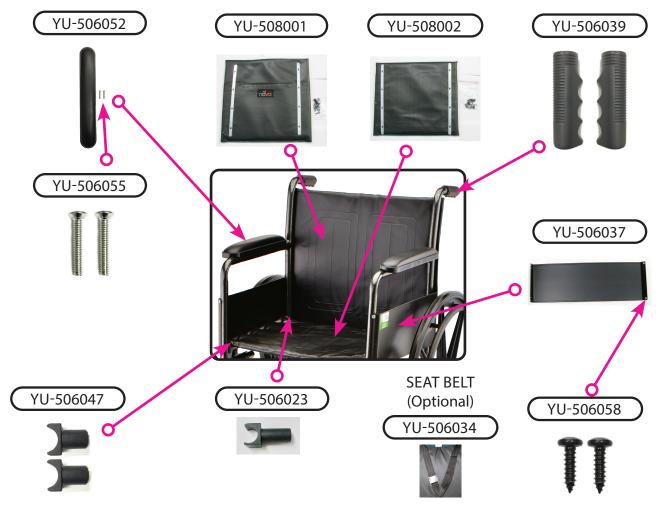

## Main Body Components

**Footrest & Lower Frame Components** 

## Front Wheel Assembly

YU-506060

|             | Item Number 5080S/5080SE                   |      |  |
|-------------|--------------------------------------------|------|--|
|             | 5080 Steel Wheelchair                      |      |  |
| nova        | SERIAL # BEGINNING WITH "YH"               |      |  |
| ITEM NUMBER | DESCRIPTION                                | UOM  |  |
| YH-716004   | ANTI-TIPPER BLACK ADJ (PAIR)               | PAIR |  |
| YU-506052   | ARM PAD FULL LENGTH WITH SCREW             | EACH |  |
| YU-506016   | AXLE REAR                                  | SET  |  |
| YU-506015   | AXLE SET FOR 8" WHEEL                      | SET  |  |
| YU-506013   | BEARING & SPACER SET FOR 24" WHEEL         | SET  |  |
| YU-506012   | BEARING & SPACER SET FOR 8" WHEEL          | SET  |  |
| YU-506041   | BRAKE LEFT                                 | EACH |  |
| YU-506042   | BRAKE RIGHT                                | EACH |  |
| YU-506011   | CAP FOR FOOTREST (PAIR)                    | PAIR |  |
| W-7001      | ELEVATING LEG RESTS                        | EACH |  |
| YU-506003   | FOOT PLATE (PAIR)                          | PAIR |  |
| YH-5000BK   | FOOTRESTS BLK FOR H/T                      | PAIR |  |
| YU-506045   | FORK FOR FRONT WHEEL                       | EACH |  |
| YU-506039   | GRIP (PAIR)                                | PAIR |  |
| YU-506056   | HAND RIM FOR 24" WHEEL - INCLUDES 9 SCREWS | EACH |  |
| YU-506060   | HUB CAP FOR 24" WHEEL                      | PAIR |  |
| YU-506037   | PANEL FOR FULL ARM FIXED                   | EACH |  |
| YU-506024   | PIN (4PCS) FOR FOOTREST                    | SET  |  |
| YU-506054   | PLUG (PAIR) FOR FOOT REST                  | PAIR |  |
| YU-506048   | PLUG (PAIR) FOR FRAME                      | PAIR |  |
| YU-506046   | SCREW CENTER FOR CROSSBAR                  | EACH |  |
| YU-506055   | SCREW FOR ARM PAD (2 PCS)                  | PAIR |  |
| YU-506058   | SCREW FOR PANEL/SKIRT GUARD                | PAIR |  |
| YU-506034   | SEAT BELT FOR WHEELCHAIR                   | EACH |  |
| YU-506047   | SEAT GLIDE FRONT (PAIR)                    | PAIR |  |
| YU-506023   | SEAT GLIDE REAR                            | EACH |  |
| S5100SB     | SWIVEL BEARING (PAIR)                      | PAIR |  |
| YU-506051   | TIP FOR BRAKE                              | EACH |  |
| YU-508001   | UPHOLSTERY BACK (VINYL)                    | EACH |  |
| YU-508002   | UPHOLSTERY SEAT (VINYL)                    | EACH |  |
| YU-506005   | WHEEL 8" FRONT                             | EACH |  |
| YH-716006   | WHEEL REAR WITH CAP                        | EACH |  |