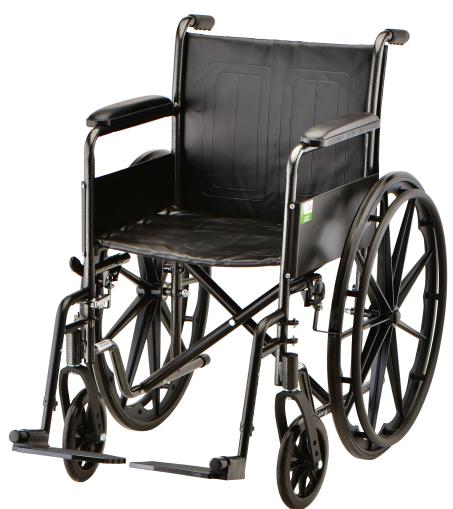

Parts Breakdown For models: 5080S, 5080SE Serial # Starting "YH"



CARE • QUALITY • INNOVATION



THE **NOVA** PROMISE

**CONTACT US!** We're here to help



info@novajoy.com



novajoy.com

## An important note from



Many parts listed and/or pictured on this breakdown may appear to be identical to the part(s) required but may actually be different, due to slight dimensional changes.

Please verify that the serial number on your wheelchair corresponds with the serial number series denoted in the below parts list. The serial number is located on a sticker that is attached to the frame near the front wheel (see Figure 1).

If you need further assistance, please call our customer service team at (800) 557-6682.

## Thank you!



Figure 1

## Main Body Components



**Footrest & Lower Frame Components** 



## Front Wheel Assembly



YU-506060

|