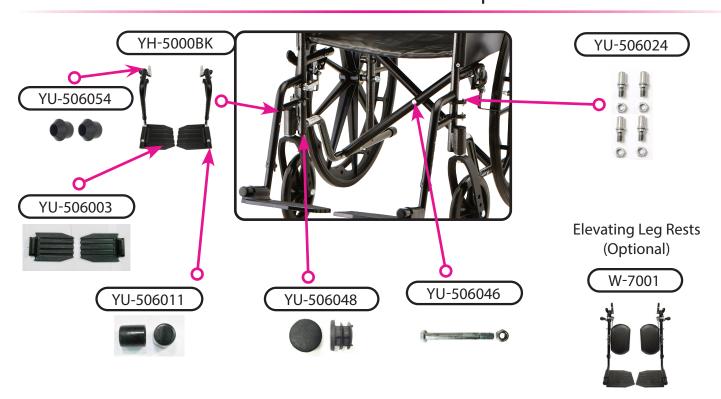

## Main Body Components

**Footrest & Lower Frame Components** 

## Front Wheel Assembly

YU-506060

|             | Item Number 5080S/5080SE                   |      |  |
|-------------|--------------------------------------------|------|--|
|             | 5080 Steel Wheelchair                      |      |  |
| nova        | SERIAL # BEGINNING WITH "YH"               |      |  |
| ITEM NUMBER | DESCRIPTION                                | UOM  |  |
| YH-716004   | ANTI-TIPPER BLACK ADJ (PAIR)               | PAIR |  |
| YU-506052   | ARM PAD FULL LENGTH WITH SCREW             | EACH |  |
| YU-506016   | AXLE REAR                                  | SET  |  |
| YU-506015   | AXLE SET FOR 8" WHEEL                      | SET  |  |
| YU-506013   | BEARING & SPACER SET FOR 24" WHEEL         | SET  |  |
| YU-506012   | BEARING & SPACER SET FOR 8" WHEEL          | SET  |  |
| YU-506041   | BRAKE LEFT                                 | EACH |  |
| YU-506042   | BRAKE RIGHT                                | EACH |  |
| YU-506011   | CAP FOR FOOTREST (PAIR)                    | PAIR |  |
| W-7001      | ELEVATING LEG RESTS                        | EACH |  |
| YU-506003   | FOOT PLATE (PAIR)                          | PAIR |  |
| YH-5000BK   | FOOTRESTS BLK FOR H/T                      | PAIR |  |
| YU-506045   | FORK FOR FRONT WHEEL                       | EACH |  |
| YU-506039   | GRIP (PAIR)                                | PAIR |  |
| YU-506056   | HAND RIM FOR 24" WHEEL - INCLUDES 9 SCREWS | EACH |  |
| YU-506060   | HUB CAP FOR 24" WHEEL                      | PAIR |  |
| YU-506037   | PANEL FOR FULL ARM FIXED                   | EACH |  |
| YU-506024   | PIN (4PCS) FOR FOOTREST                    | SET  |  |
| YU-506054   | PLUG (PAIR) FOR FOOT REST                  | PAIR |  |
| YU-506048   | PLUG (PAIR) FOR FRAME                      | PAIR |  |
| YU-506046   | SCREW CENTER FOR CROSSBAR                  | EACH |  |
| YU-506055   | SCREW FOR ARM PAD (2 PCS)                  | PAIR |  |
| YU-506058   | SCREW FOR PANEL/SKIRT GUARD                | PAIR |  |
| YU-506034   | SEAT BELT FOR WHEELCHAIR                   | EACH |  |
| YU-506047   | SEAT GLIDE FRONT (PAIR)                    | PAIR |  |
| YU-506023   | SEAT GLIDE REAR                            | EACH |  |
| S5100SB     | SWIVEL BEARING (PAIR)                      | PAIR |  |
| YU-506051   | TIP FOR BRAKE                              | EACH |  |
| YU-508001   | UPHOLSTERY BACK (VINYL)                    | EACH |  |
| YU-508002   | UPHOLSTERY SEAT (VINYL)                    | EACH |  |
| YU-506005   | WHEEL 8" FRONT                             | EACH |  |
| YH-716006   | WHEEL REAR WITH CAP                        | EACH |  |